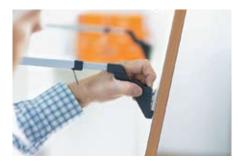

#### Assembly and adjustment

CLIP technology makes attaching and removing doors an easy job. The door gaps and reveals can be adjusted exactly. In addition the strength of the lift mechanism can be adjusted precisely to suit the door weight.