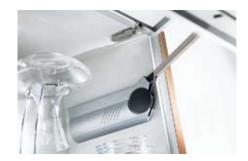

### Design

The position of the mechanism in the cabinet is simple, elegant and spacesaving. Cover caps ensure a sleek, modern design – blending perfectly with the inside of the cabinet.