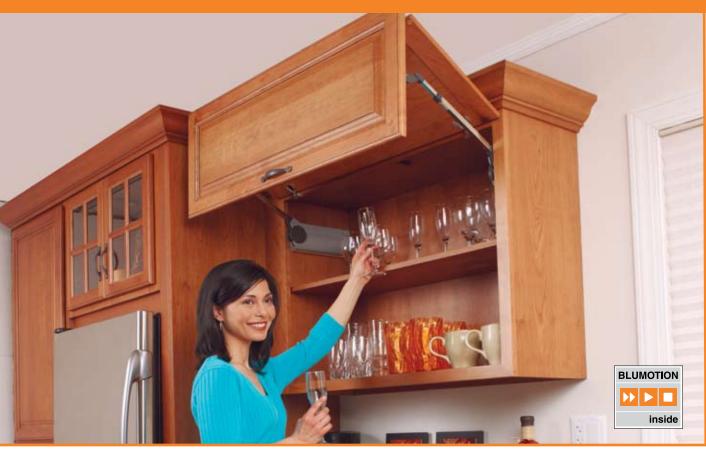

## **AVENTOS HF**

AVENTOS HF creates many design options – applications for a variety of wood doors, narrow or wide aluminum doors and / or combinations of each.

- Works for both frame and panel cabinet applications
- Requires only a minimal force to open and close
- Silent and effortless opening and closing thanks to BLUMOTION
- Perfectly balanced doors remain in any desired position
- Quick, easy assembly and removal due to CLIP technology
- Easy, 3-dimensional door adjustment
- Finger safety thanks to a new CLIP top hinge
- Handles can be positioned anywhere on the bottom door

Different wood doors, narrow or wide aluminum doors and/or combinations of each – AVENTOS HF creates many design options.

Subject to technical modifications without notice. © 2006

#### **Perfect Motion**

Each lift mechanism is integrated with BLUMOTION which creates an opening and closing action that both surprises and inspires. Simply put; using AVENTOS creates a unique experience.