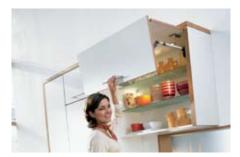

## **AVENTOS HF**

AVENTOS HF creates many design options – applications for a variety of wood doors, narrow or wide aluminum doors and / or combinations of each.

- Works for both frame and panel cabinet applications
- Requires only a minimal force to open and close
- Silent and effortless opening and closing thanks to BLUMOTION
- Perfectly balanced doors remain in any desired position
- Quick, easy assembly and removal due to CLIP technology
- Easy, 3-dimensional door adjustment
- Finger safety thanks to a new CLIP top hinge
- Handles can be positioned anywhere on the bottom door

Different wood doors, narrow or wide aluminum doors and/or combinations of each – AVENTOS HF creates many design options.

Subject to technical modifications without notice. © 2006