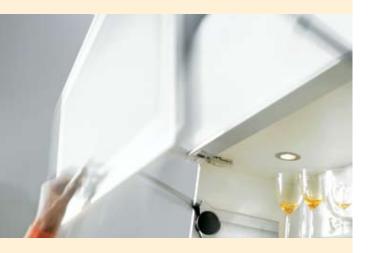

#### **Perfect Motion**

Each lift mechanism is integrated with BLUMOTION which creates an opening and closing action that both surprises and inspires. Simply put; using AVENTOS creates a unique experience.

#### Assembly and adjustment

CLIP technology makes attaching and removing doors an easy job. The door gaps and reveals can be adjusted exactly. In addition the strength of the lift mechanism can be adjusted precisely to suit the door weight.